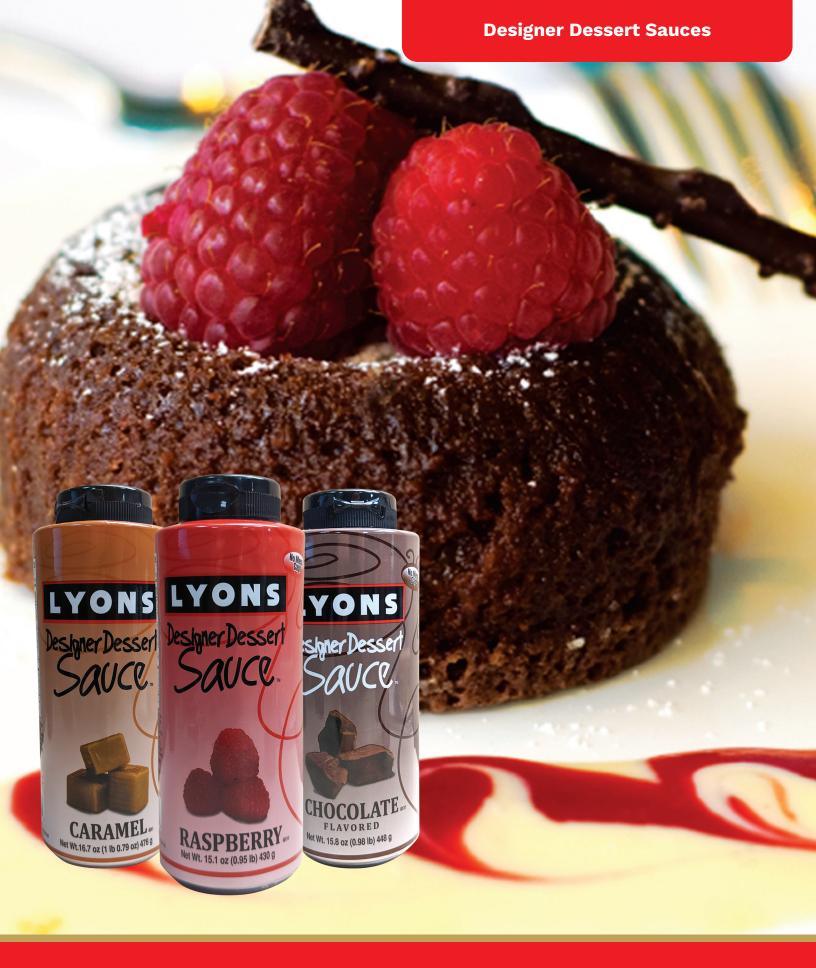

## MEMORABLE DESSERTS WITH INDULGENT FLAVORS

Packed in convenient, ready-to-use squeeze bottles, customers will be dazzled by Lyons' popular Designer Dessert Sauces. Drizzle or decorate coffee drinks, frozen drinks, cocktails, breakfast items, desserts and more knowing the viscosity of our sauces can hold up from design to table, even when plating and preparing hundreds of desserts at a time.

| Designer Dessert Sauces                   |                        |            |                |
|-------------------------------------------|------------------------|------------|----------------|
| Item No.                                  | Product Description    | Pack       | Ship<br>Weight |
| 2661                                      | Caramel                | 12/16.7 oz | 14.0           |
| 2662                                      | Raspberry              | 12/15.1 oz | 13.0           |
| 2663                                      | Chocolate              | 12/15.8 oz | 13.5           |
| 2664                                      | Mango                  | 12/15 oz   | 13.0           |
| 2665                                      | Kiwi Lime              | 12/16 oz   | 13.5           |
| 2666                                      | White Chocolate        | 12/16 oz   | 13.5           |
| 2636                                      | Cinnamon               | 12/16 oz   | 13.5           |
| 4696                                      | Strawberry             | 12/16 oz   | 13.8           |
| 4697                                      | Blackberry             | 12/16 oz   | 13.8           |
| 5913                                      | Mallo Creme            | 12/16 oz   | 14.0           |
| 2667                                      | Assorted Pack          | 12 Bottles | 13.5           |
| Designer Dessert Sauces Simple Collection |                        |            |                |
| 5234                                      | Simple Caramel         | 12/17 oz   | 14.0           |
| 5236                                      | Simple Chocolate       | 12/17 oz   | 13.6           |
| Packaging Specifications                  |                        |            |                |
| Case Dimensions                           | 10.13" x 7.68" x 7.81" |            |                |
| Case Cube                                 | 0.35                   |            |                |
| Cases Per Pallet                          | 24 Ti x 5Hi=120        |            |                |