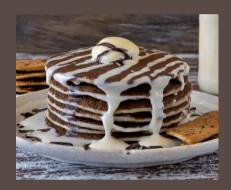

### -COFFEE - - BREAKFAST - DESSERT -

**Toasted Marshmallow Latte** 

S'mores Pancakes

**Rocky Road Cheesecake** 

Elevate your dishes with Mallo Creme Designer Dessert Sauce, a luxurious blend of marshmallow sweetness. Perfect for pancakes, coffee, and desserts, it adds a gourmet twist to every bite. Let Mallo Creme redefine your culinary experience, one delicious drizzle at a time.