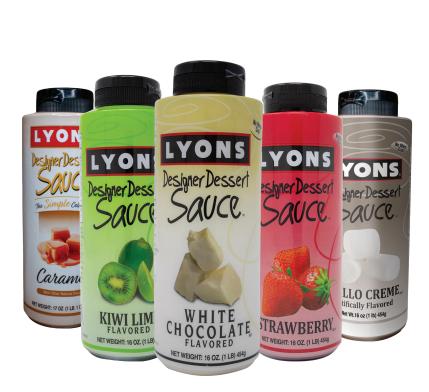

#### **QUALITY AND VARIETY WITH A SQUEEZE**

We use only premium fruit purees, the highest quality fresh dairy products and imported cocoa to create the best flavor, vibrant color, and indulgent taste. Specially formulated with the ideal viscosity for creative plate merchandising or adding drizzle topping.

| Designer Dessert Sauces                   |                        |            |                |
|-------------------------------------------|------------------------|------------|----------------|
| Item No.                                  | Product Description    | Pack       | Ship<br>Weight |
| 2661                                      | Caramel                | 12/16.7 oz | 14.0           |
| 2662                                      | Raspberry              | 12/15.1 oz | 13.0           |
| 2663                                      | Chocolate              | 12/15.8 oz | 13.5           |
| 2664                                      | Mango                  | 12/15 oz   | 13.0           |
| 2665                                      | Kiwi Lime              | 12/16 oz   | 13.5           |
| 2666                                      | White Chocolate        | 12/16 oz   | 13.5           |
| 2636                                      | Cinnamon               | 12/16 oz   | 13.5           |
| 4696                                      | Strawberry             | 12/16 oz   | 13.8           |
| 4697                                      | Blackberry             | 12/16 oz   | 13.8           |
| 5913                                      | Mallo Creme            | 12/16 oz   | 14.0           |
| 2667                                      | Assorted Pack          | 12 Bottles | 13.5           |
| Designer Dessert Sauces Simple Collection |                        |            |                |
| 5234                                      | Simple Caramel         | 12/17 oz   | 14.0           |
| 5236                                      | Simple Chocolate       | 12/17 oz   | 13.6           |
| Packaging Specifications                  |                        |            |                |
| Case Dimensions                           | 10.13" x 7.68" x 7.81" |            |                |
| Case Cube                                 | 0.35                   |            |                |
| Cases Per Pallet                          | 24 Ti x 5Hi=120        |            |                |