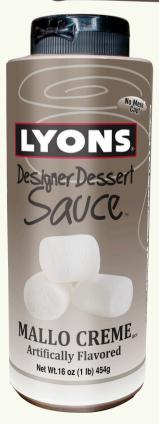

### -COFFEE - - BREAKFAST - DESSERT -

**Toasted Marshmallow Latte** 

S'mores Pancakes

**Rocky Road Cheesecake** 

Elevate your dishes with Mallo Creme Designer Dessert Sauce, a luxurious blend of marshmallow sweetness. Perfect for pancakes, coffee, and desserts, it adds a gourmet twist to every bite. Let Mallo Creme redefine your culinary experience, one delicious drizzle at a time.

Item Number: 5913

GTIN: 10045796059136 UPC: 045796059139

Case Pack: 12/16 oz Case Gross Weight: 13.96 lb Case Net Weight: 12.36 lb

Case Dimensions: 12.13" x 7.94" x 7.69"

Case Cube: 0.428

Cases Per Pallet: 24 Ti x 5 Hi = 120